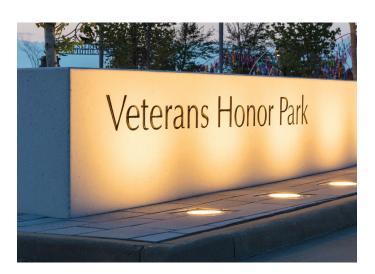

## CAST-IN LETTERING

Wausau Tile's Cast-In Lettering is the perfect addition to customize any of our precast concrete products. Whether you are looking for an inscription with our standard lettering or want to create a custom logo or design, our expert team is able to create anything for your project. Choose from standard Smooth Stains to make your design more distinct or let the design speak for its self. Let us create custom colors to match your brand, business or school colors.