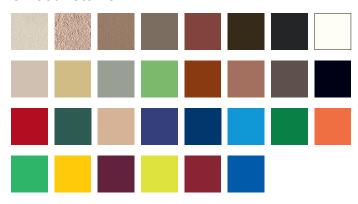

## CAST-IN LETTERING

Wausau Tile's Cast-In Lettering is the perfect addition to customize any of our precast concrete products. Whether you are looking for an inscription with our standard lettering or want to create a custom logo or design, our expert team is able to create anything for your project. Choose from standard Smooth Stains to make your design more distinct or let the design speak for its self. Let us create custom colors to match your brand, business or school colors.



## Optima Bold:

- Available in either upper and/or lower case
- Minimum height 1.5"

ABCDEFGHIJKLMN OPQRSTUVWXYZ abcdefghijklmn opqrstuvwxyz 1234567890.,:;&#=+

## **Smooth Stains:**





## Helvetica Bold:

- Available only in upper case
- Minimum height 2"

ABCDEFGHIJKLMN OPQRSTUVWXYZ 1234567890..:;&#=+