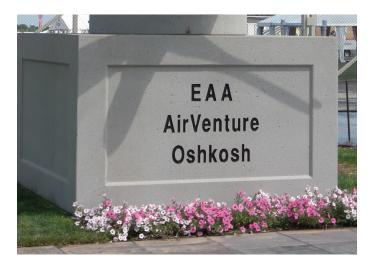

## CAST-IN LETTERING

Wausau Tile's Cast-In Lettering is the perfect addition to customize any of our precast concrete products. Whether you are looking for an inscription with our standard lettering or want to create a custom logo or design, our expert team is able to create anything for your project. Choose from standard Smooth Stains to make your design more distinct or let the design speak for its self. Let us create custom colors to match your brand, business or school colors.