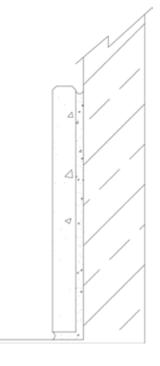

## PRECAST TERRAZZO EPOXY FLAT BASE

Wausau Tile's flat base provides a classic look for all your precast terrazzo projects. Our precast terrazzo offers a timeless look that's incredibly strong and versatile. It presents a polished style built to withstand high traffic, with a compressive strength of more than 4,000 PSI.

## STANDARD SIZES

The below sizes ship within 5 weeks of purchase:

- 4" Epoxy Flat Base
- 6" Epoxy Flat Base

| PRODUCT         | LENGTH | HEIGHT   | THICKNESS |
|-----------------|--------|----------|-----------|
| Epoxy Flat Base | 36"    | 4" or 6" | 3/8"      |