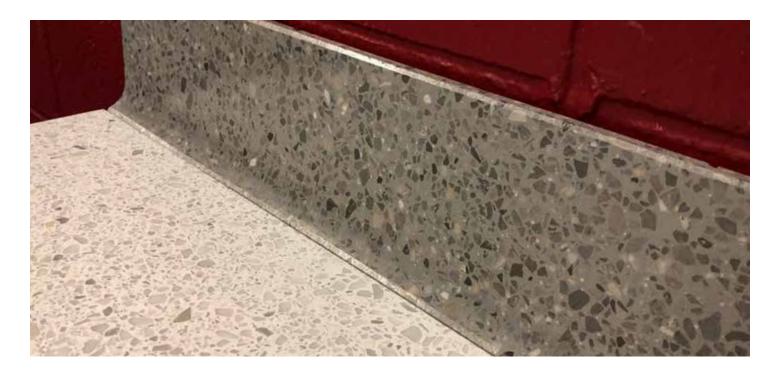

## PRECAST TERRAZZO EPOXY COVE BASE

Wausau Tile's cove base makes clean up a breeze with a slight curve in the base to allow dirt and dust to easily be cleaned up. With its polished style built to withstand high traffic and a compressive strength of more than 4,000 PSI, this is a perfect choice for schools and universities.

## STANDARD SIZES

The below sizes ship within 5 weeks of purchase:

- 4" Epoxy Cove Base (3/4" radius cove, standard 1 1/8" toe)
- 6" Epoxy Cove Base (3/4" radius cove, standard 1 1/8" toe)
- 9" Epoxy Cove Base (3/4" radius cove, standard 1 1/8" toe)