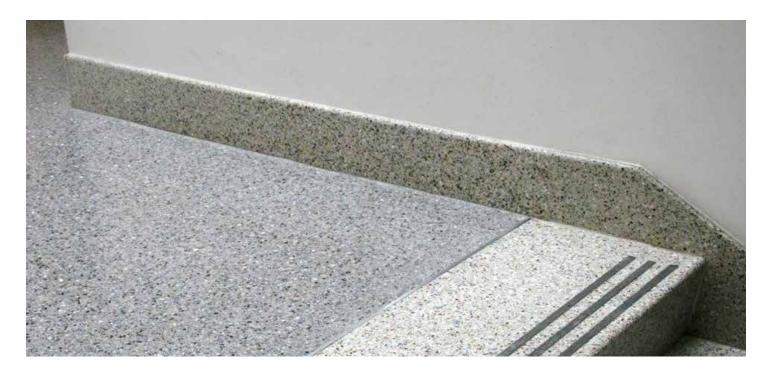

## PRECAST TERRAZZO EPOXY FLAT BASE

Wausau Tile's flat base provides a classic look for all your precast terrazzo projects. Our precast terrazzo offers a timeless look that's incredibly strong and versatile. It presents a polished style built to withstand high traffic, with a compressive strength of more than 4,000 PSI.

## STANDARD SIZES

The below sizes ship within 5 weeks of purchase:

- 4" Epoxy Flat Base
- 6" Epoxy Flat Base

| PRODUCT         | LENGTH | HEIGHT   | THICKNESS |
|-----------------|--------|----------|-----------|
| Epoxy Flat Base | 36"    | 4" or 6" | 3/8"      |