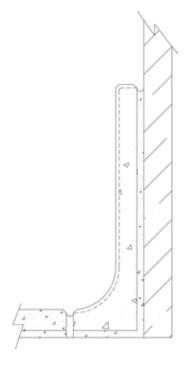

## PRECAST TERRAZZO EPOXY COVE BASE

Wausau Tile's cove base makes clean up a breeze with a slight curve in the base to allow dirt and dust to easily be cleaned up. With its polished style built to withstand high traffic and a compressive strength of more than 4,000 PSI, this is a perfect choice for schools and universities.

## STANDARD SIZES

The below sizes ship within 5 weeks of purchase:

- 4" Epoxy Cove Base (3/4" radius cove, standard 1 1/8" toe)
- 6" Epoxy Cove Base (3/4" radius cove, standard 1 1/8" toe)
- 9" Epoxy Cove Base (3/4" radius cove, standard 1 1/8" toe)

| PRODUCT         | LENGTH | HEIGHT       | THICKNESS |
|-----------------|--------|--------------|-----------|
| Epoxy Cove Base | 36"    | 4", 6" or 9" | 3/8"      |

Optional zinc toe available.